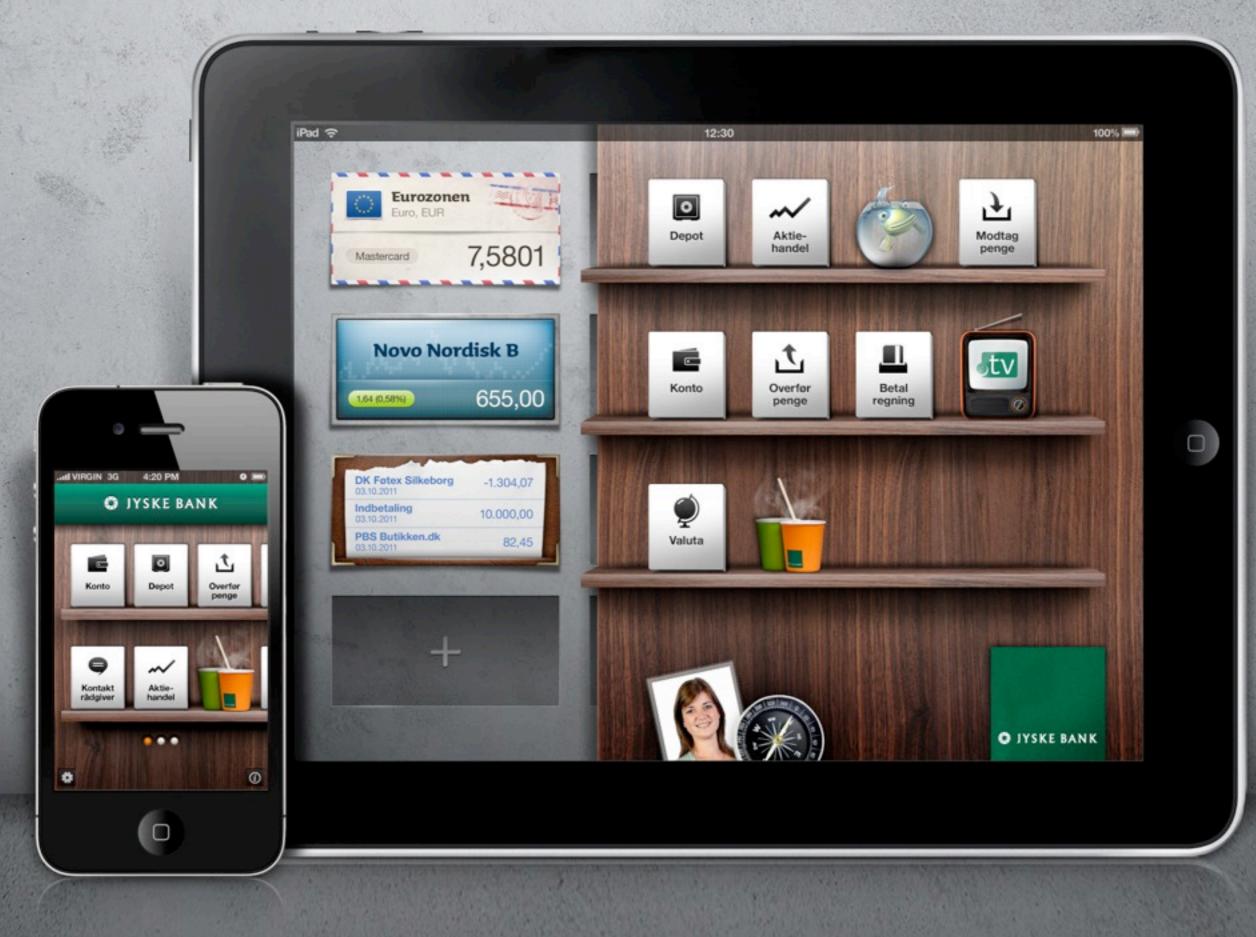

## Jyske Bank

### SmartPhone, Tablet, Responsive webdesign

# Jyske Bank – Digital Strategy

- 2008 New website
- 2010 Mobile Currency calculator (iPhone)
- 2010 Mobile Banking (iPhone + Android)
- 2011 Responsive webdesign
- 2011 Mobile Banking (iPad)

log ind

Bruger-id eller mobilkode er forkert! 4 forsøg tilbage.