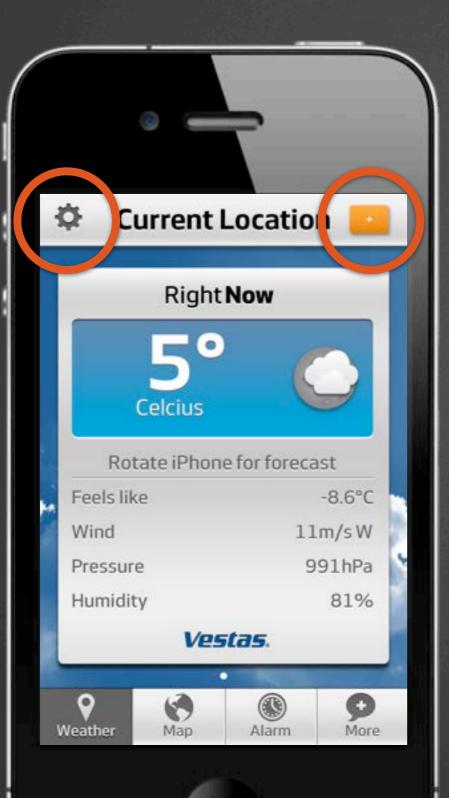

## The fat-finger problem

**Designit**<sup>®</sup>

## <u>The finger problem</u>

**Designit**<sup>®</sup>