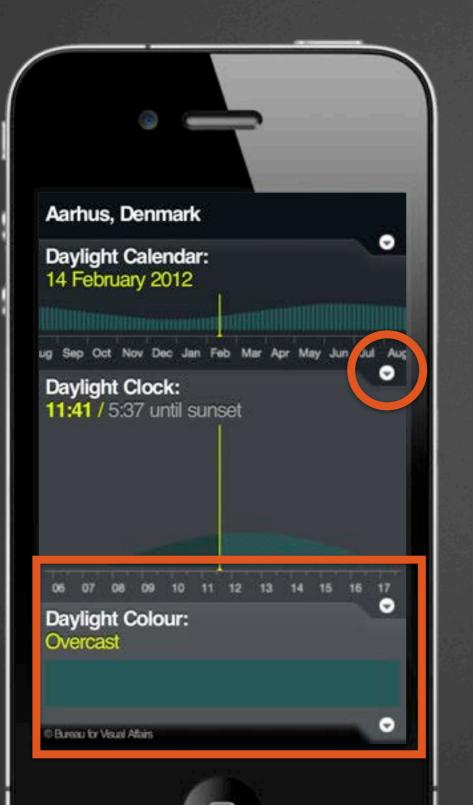

## <mark>zngaging splasn screens</mark>

Bureau for Visual Affairs DaylightCal

5

Visualises the duration, angle and quality of sunlight wherever you are.