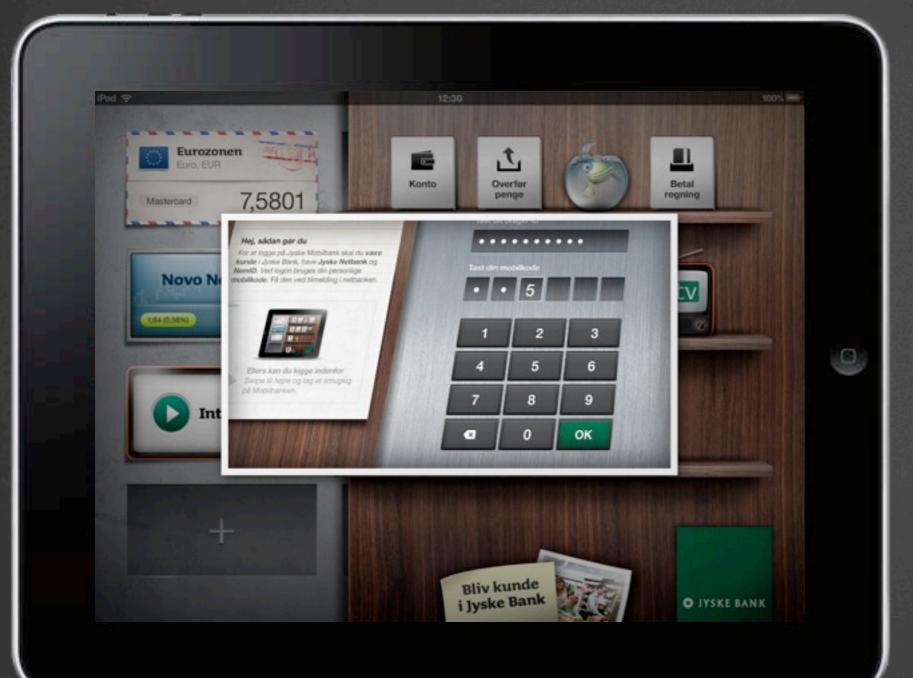

## Jyske Bank

### SmartPhone, Tablet, Responsive webdesign

# Jyske Bank – Digital Strategy

- 2008 New website
- 2010 Mobile Currency calculator (iPhone)
- 2010 Mobile Banking (iPhone + Android)
- 2011 Responsive webdesign
- 2011 Mobile Banking (iPad)

log ind

Bruger-id eller mobilkode er forkert! 4 forsøg tilbage.