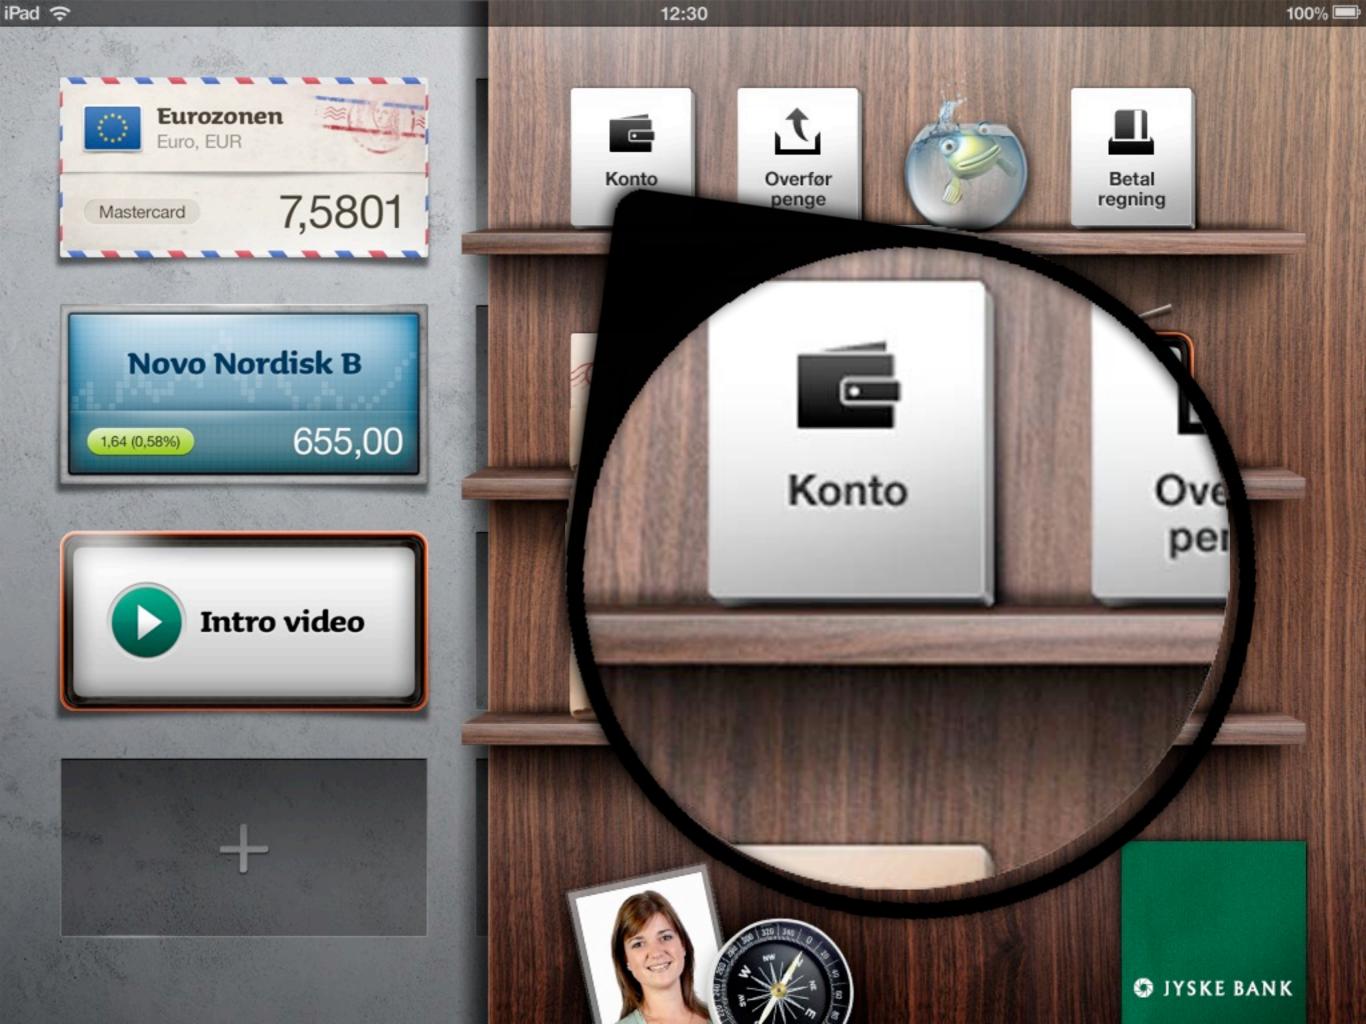

## Jyske Bank

### SmartPhone, Tablet, Responsive webdesign

# Jyske Bank – Digital Strategy

- 2008 New website
- 2010 Mobile Currency calculator (iPhone)
- 2010 Mobile Banking (iPhone + Android)
- 2011 Responsive webdesign
- 2011 Mobile Banking (iPad)

log ind

Bruger-id eller mobilkode er forkert! 4 forsøg tilbage.