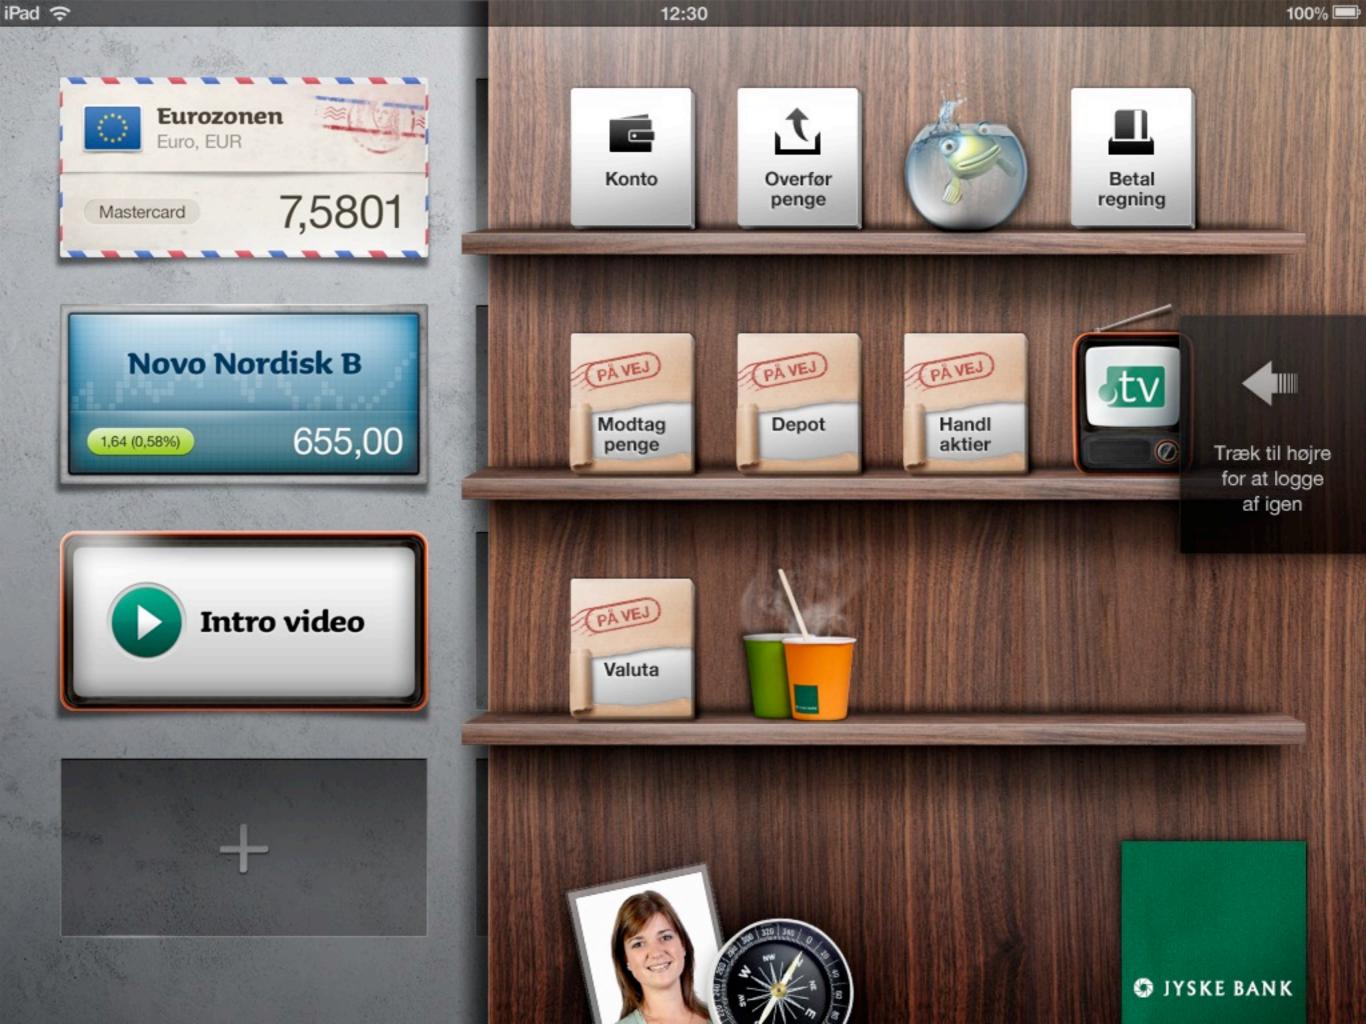

## Jyske Bank

### SmartPhone, Tablet, Responsive webdesign

# Jyske Bank – Digital Strategy

- 2008 New website
- 2010 Mobile Currency calculator (iPhone)
- 2010 Mobile Banking (iPhone + Android)
- 2011 Responsive webdesign
- 2011 Mobile Banking (iPad)

log ind

Bruger-id eller mobilkode er forkert! 4 forsøg tilbage.