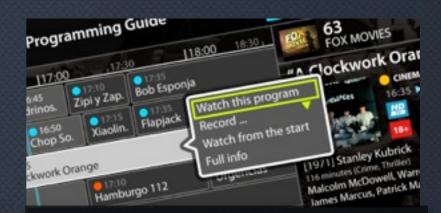

## znrich standard navigation

#### Huffington Post Web-relation and totally ugly

#### **New York Times** Bad positioning Supplemented with pinch-gesture

#### Zite

Very usable, but ugly Supplemented with tap-gesture

#### Designit

#### Don't Gesturze the App

22.43