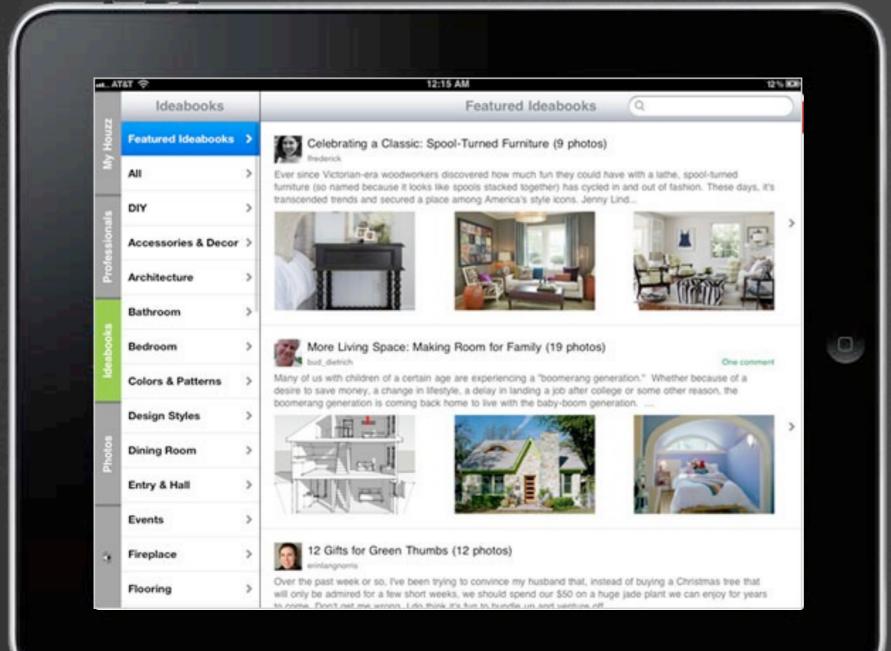

are much more likely to have big typography and strong visuals.

Of course, picking a dark or light design depends strongly on your personal approach and individual goals for the portfolio. Saying that the "trend" strongly favors light designs would be inaccurate because each type serves its purpose in its particular context.

#### How Many Columns?

Interestingly, many of the portfolio websites we researched tend to vary the number of columns between sections. Client and about pages usually have two columns, while front pages often have three to four columns and present the most important sections of the

25 of 359

25 success left to this chaude



## Consider Nulti-User





## Consider Nulli-User



F

ecent

## <u>Custom pop-overs & modals</u>





## <u>Custompop-overs & modals</u>



Designit

## <mark>zngaging splasn screens</mark>

Bureau for Visual Affairs DaylightCal

5

Visualises the duration, angle and quality of sunlight wherever you are.



## zngaging splasn screens



Almost there ...



## zngaging splasn screens



Designit®

## What's touchable??



#### Designit®

## Provide a "home" screen



NASA App - One big mess - No overview

But only if you have the right level of complexity

Designit

## Provide a "home" screen





## Plonde a hone screen





## 



### Designit

## <u>Guide you user</u>





# Simplify complexity



- Goal: engaging self service apps
- Goal: reduce service calls
- Minimal amount of buttons
- Quick monitoring of usage
- Quick history functionality
- Quick statistical coloration
- Simple mobile code / login
- Well-know interfa