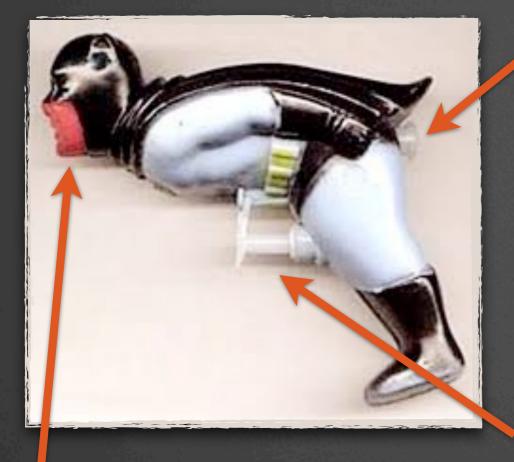

#### "FILL IT UP"

This is actually a squirt gun ...for kids!!!

**Press FIRE!!** 