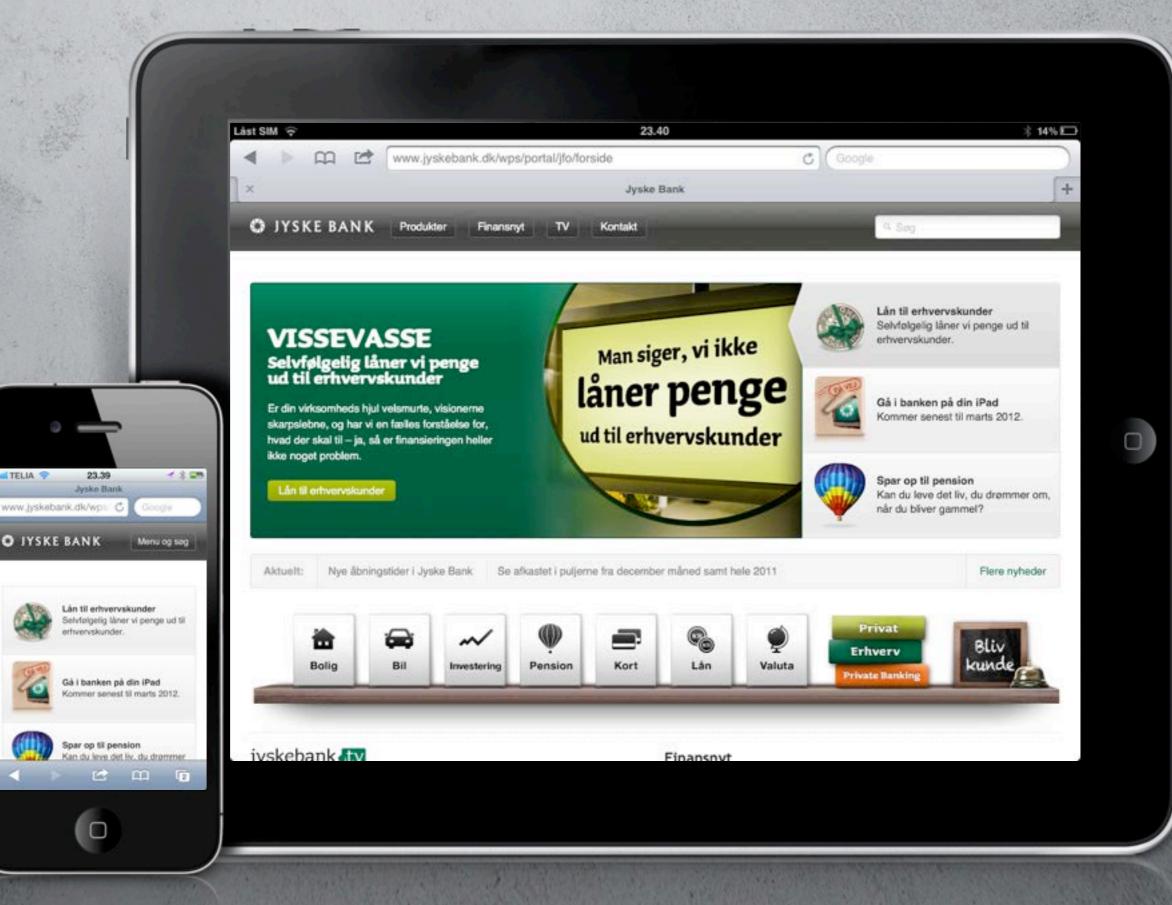

## Jyske Bank

### SmartPhone, Tablet, Responsive webdesign

# Jyske Bank – Digital Strategy

- 2008 New website
- 2010 Mobile Currency calculator (iPhone)
- 2010 Mobile Banking (iPhone + Android)
- 2011 Responsive webdesign
- 2011 Mobile Banking (iPad)

log ind

Bruger-id eller mobilkode er forkert! 4 forsøg tilbage.