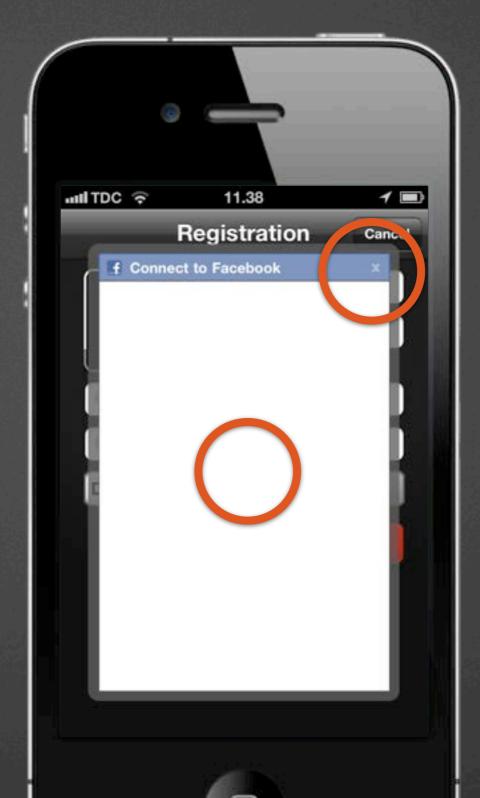

## <u>Custom pop-overs & modals</u>

## <u>Custompop-overs & modals</u>

Designit