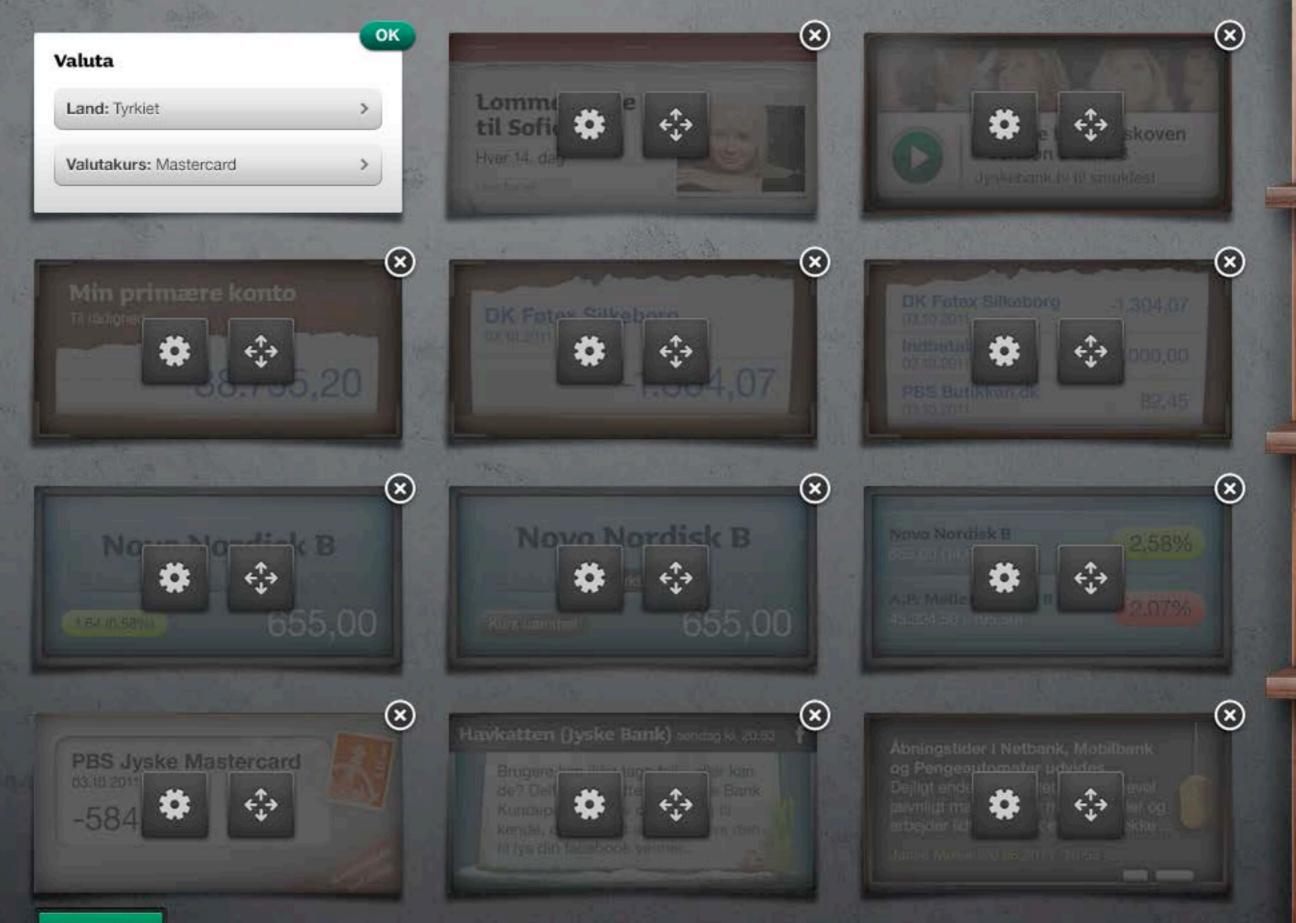

## Jyske Bank

### SmartPhone, Tablet, Responsive webdesign

# Jyske Bank – Digital Strategy

- 2008 New website
- 2010 Mobile Currency calculator (iPhone)
- 2010 Mobile Banking (iPhone + Android)
- 2011 Responsive webdesign
- 2011 Mobile Banking (iPad)

log ind

Bruger-id eller mobilkode er forkert! 4 forsøg tilbage.