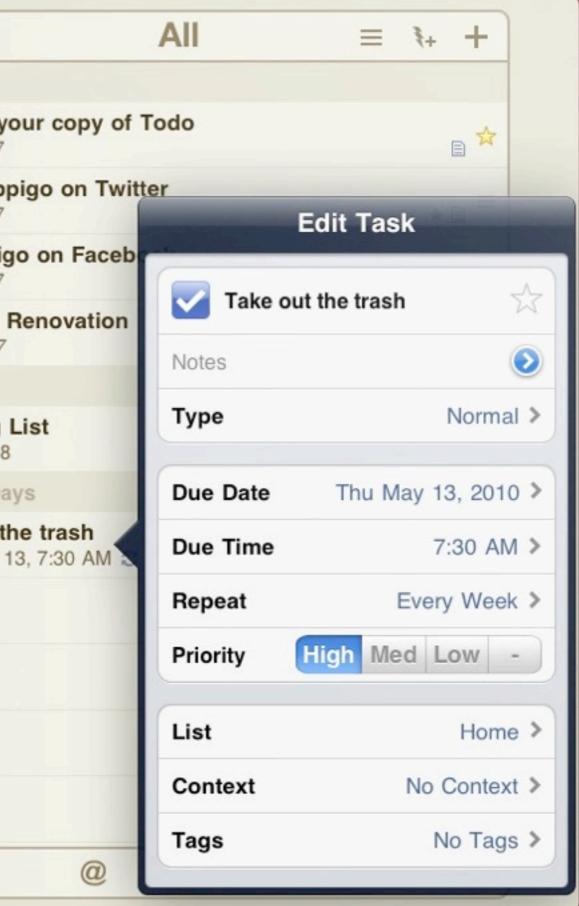

() and the

and the

Aaron

Pouble tap to choose or edit a contact Select an existing or create a new contact using your iPad's built-in Contacts iPad ᅙ

9:41 AM

|           |      |          | Q                                                                                                                                                                                                                                                                                                                                                                                                                                                                                                                                                                                                                                                                                                                                                                                                                                                                                                                                                                                                                                                                                                                                                                                                                                                                                                                                                                                                                                                                                                                                                                                                                                                                                                                                                                                                                                                                                                                                                                                                                                                                                                                              |
|-----------|------|----------|--------------------------------------------------------------------------------------------------------------------------------------------------------------------------------------------------------------------------------------------------------------------------------------------------------------------------------------------------------------------------------------------------------------------------------------------------------------------------------------------------------------------------------------------------------------------------------------------------------------------------------------------------------------------------------------------------------------------------------------------------------------------------------------------------------------------------------------------------------------------------------------------------------------------------------------------------------------------------------------------------------------------------------------------------------------------------------------------------------------------------------------------------------------------------------------------------------------------------------------------------------------------------------------------------------------------------------------------------------------------------------------------------------------------------------------------------------------------------------------------------------------------------------------------------------------------------------------------------------------------------------------------------------------------------------------------------------------------------------------------------------------------------------------------------------------------------------------------------------------------------------------------------------------------------------------------------------------------------------------------------------------------------------------------------------------------------------------------------------------------------------|
| All       | 9    |          | Today                                                                                                                                                                                                                                                                                                                                                                                                                                                                                                                                                                                                                                                                                                                                                                                                                                                                                                                                                                                                                                                                                                                                                                                                                                                                                                                                                                                                                                                                                                                                                                                                                                                                                                                                                                                                                                                                                                                                                                                                                                                                                                                          |
| Focus     | 6    | (F)      | Register your o Fri May 7                                                                                                                                                                                                                                                                                                                                                                                                                                                                                                                                                                                                                                                                                                                                                                                                                                                                                                                                                                                                                                                                                                                                                                                                                                                                                                                                                                                                                                                                                                                                                                                                                                                                                                                                                                                                                                                                                                                                                                                                                                                                                                      |
| 📩 Starred | 0    |          | Follow Appigo                                                                                                                                                                                                                                                                                                                                                                                                                                                                                                                                                                                                                                                                                                                                                                                                                                                                                                                                                                                                                                                                                                                                                                                                                                                                                                                                                                                                                                                                                                                                                                                                                                                                                                                                                                                                                                                                                                                                                                                                                                                                                                                  |
| 🖻 Inbox   |      |          | Visit Appigo or<br>Fri May 7                                                                                                                                                                                                                                                                                                                                                                                                                                                                                                                                                                                                                                                                                                                                                                                                                                                                                                                                                                                                                                                                                                                                                                                                                                                                                                                                                                                                                                                                                                                                                                                                                                                                                                                                                                                                                                                                                                                                                                                                                                                                                                   |
| Home      | 3    |          | East Side Rend                                                                                                                                                                                                                                                                                                                                                                                                                                                                                                                                                                                                                                                                                                                                                                                                                                                                                                                                                                                                                                                                                                                                                                                                                                                                                                                                                                                                                                                                                                                                                                                                                                                                                                                                                                                                                                                                                                                                                                                                                                                                                                                 |
| Work      |      |          | Tomorrow                                                                                                                                                                                                                                                                                                                                                                                                                                                                                                                                                                                                                                                                                                                                                                                                                                                                                                                                                                                                                                                                                                                                                                                                                                                                                                                                                                                                                                                                                                                                                                                                                                                                                                                                                                                                                                                                                                                                                                                                                                                                                                                       |
| WORK      | 6    | (FER)    | Shopping List                                                                                                                                                                                                                                                                                                                                                                                                                                                                                                                                                                                                                                                                                                                                                                                                                                                                                                                                                                                                                                                                                                                                                                                                                                                                                                                                                                                                                                                                                                                                                                                                                                                                                                                                                                                                                                                                                                                                                                                                                                                                                                                  |
|           |      | <u>n</u> | Next Seven Days                                                                                                                                                                                                                                                                                                                                                                                                                                                                                                                                                                                                                                                                                                                                                                                                                                                                                                                                                                                                                                                                                                                                                                                                                                                                                                                                                                                                                                                                                                                                                                                                                                                                                                                                                                                                                                                                                                                                                                                                                                                                                                                |
|           |      | A V      | Take out the training of the t |
|           |      |          |                                                                                                                                                                                                                                                                                                                                                                                                                                                                                                                                                                                                                                                                                                                                                                                                                                                                                                                                                                                                                                                                                                                                                                                                                                                                                                                                                                                                                                                                                                                                                                                                                                                                                                                                                                                                                                                                                                                                                                                                                                                                                                                                |
|           |      | ر<br>د ا |                                                                                                                                                                                                                                                                                                                                                                                                                                                                                                                                                                                                                                                                                                                                                                                                                                                                                                                                                                                                                                                                                                                                                                                                                                                                                                                                                                                                                                                                                                                                                                                                                                                                                                                                                                                                                                                                                                                                                                                                                                                                                                                                |
|           | Edit |          |                                                                                                                                                                                                                                                                                                                                                                                                                                                                                                                                                                                                                                                                                                                                                                                                                                                                                                                                                                                                                                                                                                                                                                                                                                                                                                                                                                                                                                                                                                                                                                                                                                                                                                                                                                                                                                                                                                                                                                                                                                                                                                                                |
|           | Luit |          |                                                                                                                                                                                                                                                                                                                                                                                                                                                                                                                                                                                                                                                                                                                                                                                                                                                                                                                                                                                                                                                                                                                                                                                                                                                                                                                                                                                                                                                                                                                                                                                                                                                                                                                                                                                                                                                                                                                                                                                                                                                                                                                                |